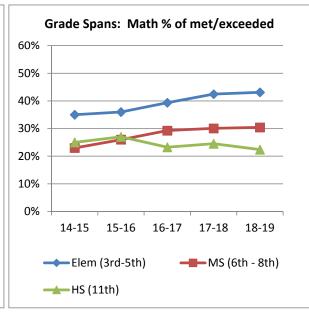

## Grade Span Results - n and met/exceeded %

| <u>ELA</u>     | 14-15 | 15-16 | 16-17  | 17-18  | 18-19  |
|----------------|-------|-------|--------|--------|--------|
| Elem (3rd-5th) | 4036  | 4081  | 4046   | 3877   | 3786   |
|                | 37%   | 44%   | 45.58% | 48.75% | 49.63% |
| MS (6th - 8th) | 3459  | 3471  | 3584   | 3590   | 3496   |
|                | 32%   | 36%   | 36.38% | 39.03% | 40.50% |
| HS (11th)      | 1114  | 1112  | 1087   | 1086   | 1012   |
|                | 50%   | 52%   | 52.53% | 48.00% | 46.64% |
|                |       |       |        |        |        |
| <u>Math</u>    |       |       |        |        |        |
| Elem (3rd-5th) | 4037  | 4095  | 4053   | 3878   | 3802   |
|                | 35%   | 36%   | 39.33% | 42.44% | 43.11% |
| MS (6th - 8th) | 3452  | 3448  | 3572   | 3604   | 3491   |
|                | 23%   | 26%   | 29.26% | 30.08% | 30.42% |
| HS (11th)      | 1114  | 1111  | 1092   | 1121   | 1022   |
|                | 25%   | 27%   | 23.26% | 24.53% | 22.40% |
|                |       |       |        |        |        |