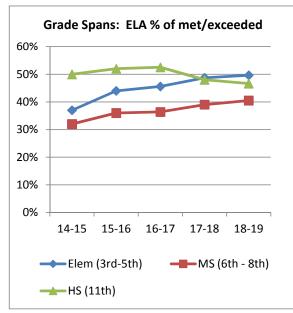

## Grade Span Results - n and met/exceeded %

| <u>ELA</u>     | 14-15 | 15-16 | 16-17  | 17-18  | 18-19  |
|----------------|-------|-------|--------|--------|--------|
| Elem (3rd-5th) | 4036  | 4081  | 4046   | 3877   | 3786   |
|                | 37%   | 44%   | 45.58% | 48.75% | 49.63% |
| MS (6th - 8th) | 3459  | 3471  | 3584   | 3590   | 3496   |
|                | 32%   | 36%   | 36.38% | 39.03% | 40.50% |
| HS (11th)      | 1114  | 1112  | 1087   | 1086   | 1012   |
|                | 50%   | 52%   | 52.53% | 48.00% | 46.64% |
|                |       |       |        |        |        |
| <u>Math</u>    |       |       |        |        |        |
| Elem (3rd-5th) | 4037  | 4095  | 4053   | 3878   | 3802   |
|                | 35%   | 36%   | 39.33% | 42.44% | 43.11% |
| MS (6th - 8th) | 3452  | 3448  | 3572   | 3604   | 3491   |
|                | 23%   | 26%   | 29.26% | 30.08% | 30.42% |
| HS (11th)      | 1114  | 1111  | 1092   | 1121   | 1022   |
|                | 25%   | 27%   | 23.26% | 24.53% | 22.40% |
|                |       |       |        |        |        |