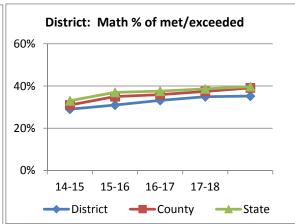

#### **District Results**

| Eng. Lang. Arts   | 14-15 | 15-16 | 16-17  | 17-18  | 18-19  |
|-------------------|-------|-------|--------|--------|--------|
| Valid Test Scores | 8609  | 8684  | 8717   | 8553   | 8294   |
| # of met/exceeded |       |       | 3715   | 3821   | 3767   |
| % of met/exceeded | 36%   | 42%   | 42.62% | 44.67% | 45.42% |
|                   |       |       |        |        |        |
| <u>Math</u>       | 14-15 | 15-16 | 16-17  | 17-18  | 18-19  |
| Valid Test Scores | 8603  | 8674  | 8717   | 8603   | 8315   |
| # of met/exceeded |       |       | 2893   | 3005   | 2930   |
| % of met/exceeded | 29%   | 31%   | 33.19% | 34.93% | 35.24% |