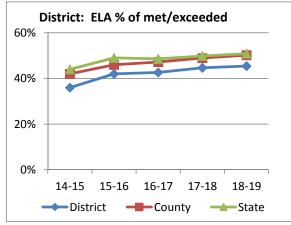

#### **District Results**

| Eng. Lang. Arts   | 14-15 | 15-16 | 16-17  | 17-18  | 18-19  |
|-------------------|-------|-------|--------|--------|--------|
| Valid Test Scores | 8609  | 8684  | 8717   | 8553   | 8294   |
| # of met/exceeded |       |       | 3715   | 3821   | 3767   |
| % of met/exceeded | 36%   | 42%   | 42.62% | 44.67% | 45.42% |
|                   |       |       |        |        |        |
| <u>Math</u>       | 14-15 | 15-16 | 16-17  | 17-18  | 18-19  |
| Valid Test Scores | 8603  | 8674  | 8717   | 8603   | 8315   |
| # of met/exceeded |       |       | 2893   | 3005   | 2930   |
| % of met/exceeded | 29%   | 31%   | 33.19% | 34.93% | 35.24% |