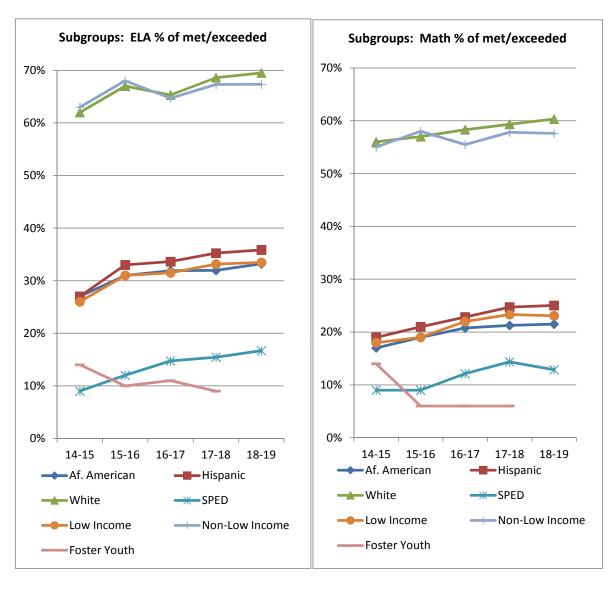

## Subgroup Results - n and met/exceeded %

| Subfloup itesuits in | una met | CACCCAC | u /0   |        |        |
|----------------------|---------|---------|--------|--------|--------|
| <u>ELA</u>           | 14-15   | 15-16   | 16-17  | 17-18  | 18-19  |
| Af. American         | 1128    | 1097    | 1119   | 1039   | 991    |
|                      | 27%     | 31%     | 31.90% | 31.95% | 33.20% |
| Hispanic             | 5243    | 5320    | 5237   | 5136   | 5020   |
|                      | 27%     | 33%     | 33.63% | 35.24% | 35.86% |
| White                | 1413    | 1450    | 1501   | 1500   | 1394   |
|                      | 62%     | 67%     | 65.29% | 68.60% | 69.51% |
| SPED                 | 1003    | 1076    | 1051   | 1126   | 1157   |
|                      | 9%      | 12%     | 14.75% | 15.45% | 16.68% |
| Low Income           | 6112    | 6087    | 5800   | 5666   | 5367   |
|                      | 26%     | 31%     | 31.50% | 33.15% | 33.47% |
| Non-Low Income       | 2497    | 2577    | 2919   | 2887   | 2927   |
|                      | 63%     | 68%     | 64.70% | 67.30% | 67.34% |
| Foster Youth         | 133     | 179     | 123    | 127    |        |
|                      | 14%     | 10%     | 11.00% | 9.00%  |        |
| <u>Math</u>          |         |         |        |        |        |
| Af. American         | 1130    | 1093    | 1122   | 1040   | 990    |
|                      | 17%     | 19%     | 20.77% | 21.25% | 21.51% |
| Hispanic             | 5227    | 5299    | 5228   | 5173   | 5032   |
|                      | 19%     | 21%     | 22.84% | 24.71% | 25.04% |
| White                | 1412    | 1453    | 1497   | 1503   | 1394   |
|                      | 56%     | 57%     | 58.32% | 59.35% | 60.33% |
| SPED                 | 1006    | 1073    | 1040   | 1122   | 1151   |
|                      | 9%      | 9%      | 12.12% | 14.35% | 12.86% |
| Low Income           | 6103    | 6071    | 5797   | 5708   | 5386   |
|                      | 18%     | 19%     | 22.00% | 23.32% | 23.08% |
| Non-Low Income       | 2500    | 2583    | 2921   | 2895   | 2929   |
|                      | 55%     | 58%     | 55.50% | 57.82% | 57.60% |
| Foster Youth         | 137     | 180     | 117    | 135    |        |
|                      | 14%     | 6%      | 6.00%  | 6.00%  |        |
|                      |         |         |        |        |        |